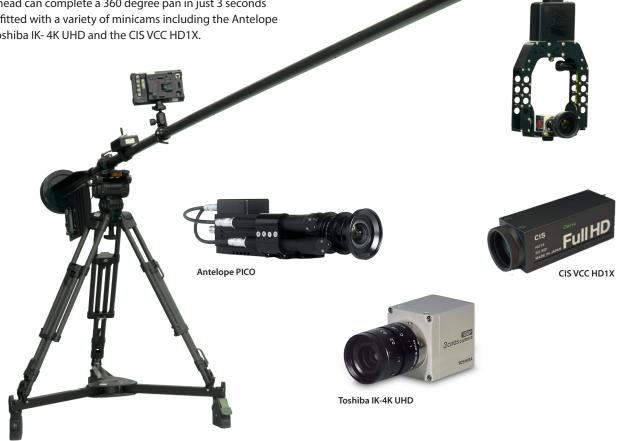

Polecam is able to get into tight spots where a traditional camera rig may be problematic. A one person operation, Polecam is a great cost effective solution for delivering dynamic shots. Its pan and tilt narrow head can complete a 360 degree pan in just 3 seconds and can be fitted with a variety of minicams including the Antelope PICO, the Toshiba IK- 4K UHD and the CIS VCC HD1X.